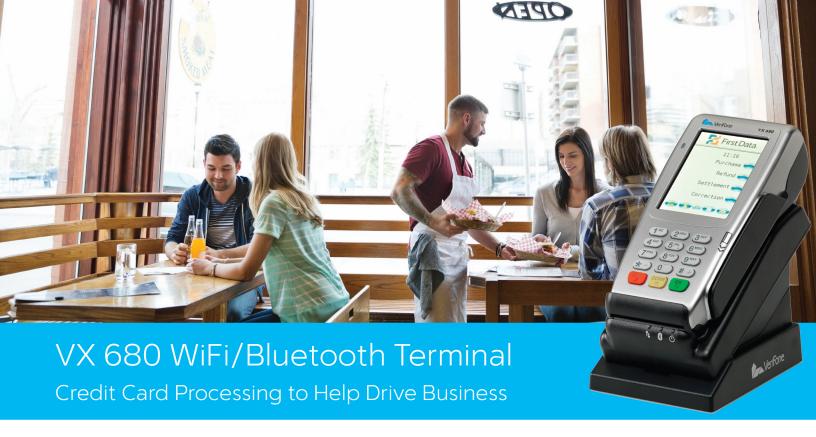

## MAKE CHECKOUT QUICK AND CONVENIENT FOR YOU AND YOUR CUSTOMERS

Whenever—and wherever—your customers are ready to checkout you can be there to make the ransaction simple and smooth. With the VeriFone VX 680 in hand you and your staff won't be stuck behind a counter. Take this wireless, touch screen terminal around your store and even out to the sidewalk or a patio. You and your customers will appreciate the convenience and speed this innovative terminal provides.

## VeriFone VX 680 at a glance

Safely and securely process card payments anywhere inside or near your store.

- Fast transactions with Bluetooth or Wi-Fi using your current internet connection
- Receipts print in a flash (18 lines per second) with the integrated thermal printer with graphic capability.
- Protect against fraud and identity theft with secure encryption and authentication of applications.
- Meets security standards, including PCI PTS v3.X.
- Drop resistant to 1 meter on concrete floors to minimize breakage and downtime.